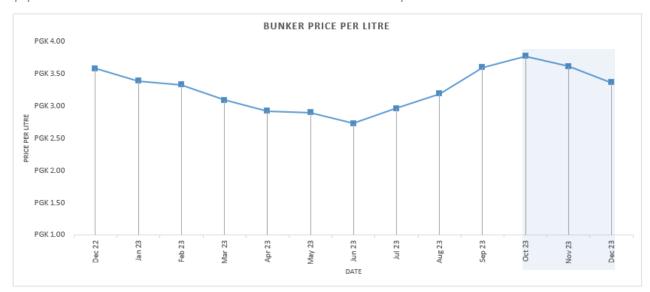

## Appendix A: Bunker Price over a 12-month period

Appendix B: Bunker Price – Next Quarterly Review (X = Review)

| Q1 - 2024 |     |     | Q2 - 2024 |     | Q3 - 2024 |     | Q4 - 2024 |     |     |     |     |
|-----------|-----|-----|-----------|-----|-----------|-----|-----------|-----|-----|-----|-----|
| Jan       | Feb | Mar | Apr       | May | Jun       | Jul | Aug       | Sep | Oct | Nov | Dec |
|           |     | Х   |           |     | Х         |     |           | Х   |     |     | Х   |