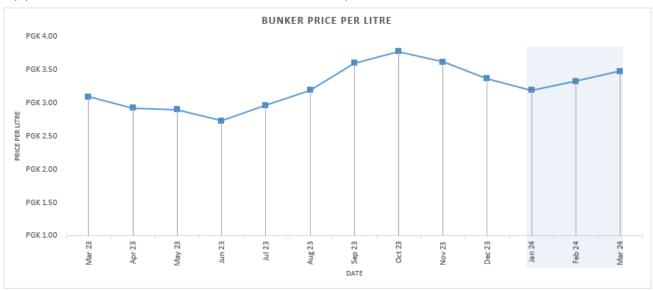

**Consort Express Lines** 

Appendix A: Bunker Price over a 12-month period

Appendix B: Quarterly Review Dates (X)

| Q1 - 2024 |     | Q2 - 2024 |     | Q3 - 2024 |     | Q4 - 2024 |     |     |     |     |     |
|-----------|-----|-----------|-----|-----------|-----|-----------|-----|-----|-----|-----|-----|
| Jan       | Feb | Mar       | Apr | May       | Jun | Jul       | Aug | Sep | Oct | Nov | Dec |
|           |     | Х         |     |           | Х   |           |     | Х   |     |     | Х   |